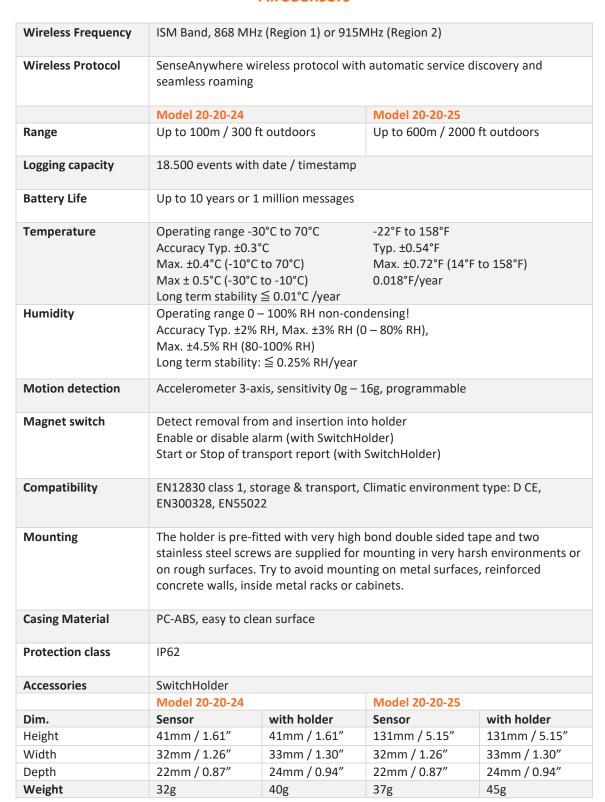

#### **Product Description**

The SenseAnywhere AiroSensor is a very compact, accurate and robust wireless data logger for temperature, humidity and motion. This data logger communicates with and stores data in the Cloud. The product is easy to install, use and maintain! Its ultra-low power design allows up to 10 years of operation without maintenance. AiroSensor 20-20-25 can transmit wirelessly up to 600 meters (line of sight) to an AccessPoint. Perfectly suited to monitor rooms, refrigerators, cold stores and incubators.